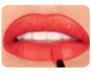

Volt

Rose

a Cause

Kiss here to see the clear difference of LipSense!

Frost Pink Champagne

Apple

How to Apply

Apply to clean, dry lips. For a defined look, line with LinerSense first. With lips parted, apply LipSense in one direction, beginning with outside corner of the mouth. Spread colour in a fluid, sweeping motion across lips to opposite corner. Do not move applicator back and forth.

> Apply three layers for long-lasting results, letting colour dry in between each layer. Finish with LipSense Gloss to maintain lasting colour and moist lips.

For proper use, purchase your LipSense in a collection which includes: 1 Colour, 1 Gloss, and 1 Ooops! Remover.

1. Lip Liner

4. Lip Color - Layer 3 5. Moisturizing Gloss

6. Long-Lasting Look

### (iner Sense LIP LINER

Line your lips with precision as the long-lasting color defines and compliments your shade of choice.