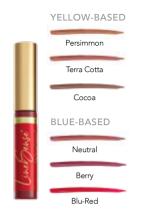

#### YELLOW-BASED/WARM

Cider

Nude Honey

Sunset

Fly Girl

Persimmon

Shimmer

Heartbreaker

#### BLUE-BASED/COOL

Matte Goddess

Wine

Sassy Z

Praline Rose

Razzberry

Blu-Red

Dark Pink