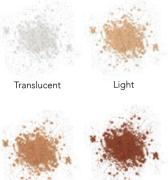

### **TRANSLUCENT** LOOSE POWDER

Get photo-ready in a pinch with this velvety, airy facial powder that absorbs excess oil and shine for a soft-focus finish. Can be worn on bare skin or used to highlight, contour, and set makeup. Available in matte and shimmering shades for a variety of applications.

#### MATTE

SHIMMER

Medium

Deep

in stock too: Natural

54 Fr

2.9 fl oz / 86 ml

White

Green

Light