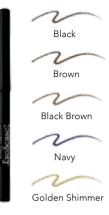

## LONG-LASTING EYE LINER PENCIL

This waterproof pencil glides on with a velvety smoothness and sets quickly for all-day wear without smudging or feathering. Highly pigmented, this pencil features a retractable tip for precise application.