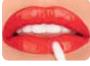

Volt

Rose

a Cause

Kiss here to see the clear difference of LipSense!

Frost Pink Champagne

Apple

How to Apply

Apply to clean, dry lips. For a defined look, line with LinerSense first. With lips parted, apply LipSense in one direction, beginning with outside corner of the mouth. Spread colour in a fluid, sweeping motion across lips to opposite corner. Do not move applicator back and forth.

> Apply three layers for long-lasting results, letting colour dry in between each layer. Finish with LipSense Gloss to maintain lasting colour and moist lips.

For proper use, purchase your LipSense in a collection which includes: 1 Colour, 1 Gloss, and 1 Ooops! Remover.

1. Lip Liner

4. Lip Color - Layer 3 5. Moisturizing Gloss

6. Long-Lasting Look