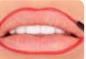

Volt

Rose

a Cause

Kiss here to see the clear difference of LipSense!

Frost Pink Champagne

Apple

How to Apply

Apply to clean, dry lips. For a defined look, line with LinerSense first. With lips parted, apply LipSense in one direction, beginning with outside corner of the mouth. Spread colour in a fluid, sweeping motion across lips to opposite corner. Do not move applicator back and forth.