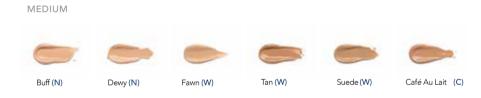

### Make Sense ® ORIGINAL **FOUNDATION**

This oil-free, water-resistant, and long-lasting liquid foundation can be used on all skin types and provides anti-aging benefits. The rich color pigments adapt to your skin pigmentation for a natural-looking finish.

1 fl oz / 30 ml

LIGHT

DEEP

A portion of the proceeds from the sale of each MakeSense Original Foundation cosmetic product benefits our nonprofit, The Make Sense Foundation®.