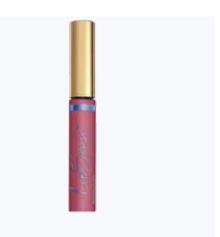

### Lip Sense

### LIP COLOR

As The Original Long-Lasting Lip Color, it is waterproof and does not kiss off, smear off, or budge off.