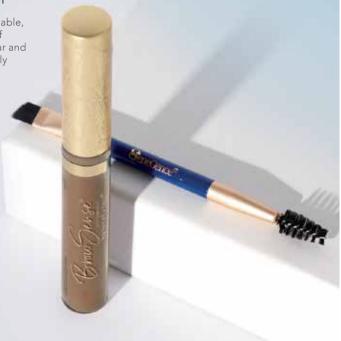

## Brow Sense®

### Long-Lasting

### Brow Building Cream

Get full, sculpted brows with this buildable, smudge-proof, fade-proof, waterproof formula that provides long-lasting wear and conditioning benefits, with immediately visible results.