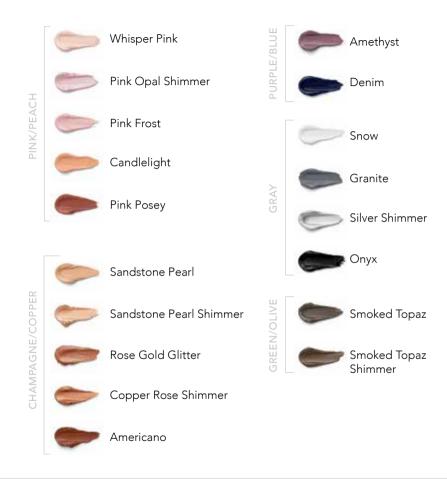

#### Eyeshadow

Experience the long-lasting, anti-aging, velvety finish of these crème-to-powder eyeshadows, available in beautiful matte, shimmer, and glitter shades.

The versatile formula can be worn separately, blended with additional colors, or used as a soft eyeliner to create stunning eye looks.

**34 Fr** 0.2 fl oz / 5.9 ml