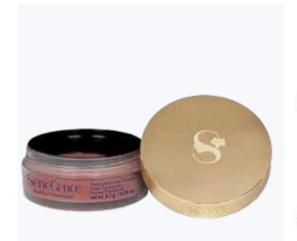

### **TRANSLUCENT** LOOSE POWDER

Get photo-ready in a pinch with this velvety, airy facial powder that absorbs excess oil and shine for a soft-focus finish. Can be worn on bare skin or used to highlight, contour, and set makeup. Available in matte and shimmering shades for a variety of applications.

SenePlex+ and SenePeptide™: Provide nourishing, hydrating, and anti-aging benefits to the skin.

Kaolin: A finely ground clay that absorbs perspiration.

Allantoin: Promotes skin smoothness.

74 Fr 0.29 oz / 8.1 g