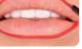

Volt

Rose

a Cause

Kiss here to see the clear difference of LipSense!

Frost Pink Champagne

Apple

How to Apply

Apply to clean, dry lips. For a defined look, line with LinerSense first. With lips parted, apply LipSense in one direction, beginning with outside corner of the mouth. Spread colour in a fluid, sweeping motion across lips to opposite corner. Do not move applicator back and forth.

> Apply three layers for long-lasting results, letting colour dry in between each layer. Finish with LipSense Gloss to maintain lasting colour and moist lips.

For proper use, purchase your LipSense in a collection which includes: 1 Colour, 1 Gloss, and 1 Ooops! Remover.