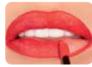

Volt

Rose

a Cause

Kiss here to see the clear difference of LipSense!

Frost Pink Champagne

Apple

How to Apply

Apply to clean, dry lips. For a defined look, line with LinerSense first. With lips parted, apply LipSense in one direction, beginning with outside corner of the mouth. Spread colour in a fluid, sweeping motion across lips to opposite corner. Do not move applicator back and forth.

> Apply three layers for long-lasting results, letting colour dry in between each layer. Finish with LipSense Gloss to maintain lasting colour and moist lips.

For proper use, purchase your LipSense in a collection which includes: 1 Colour, 1 Gloss, and 1 Ooops! Remover.

1. Lip Liner

4. Lip Color - Layer 3 5. Moisturizing Gloss

6. Long-Lasting Look