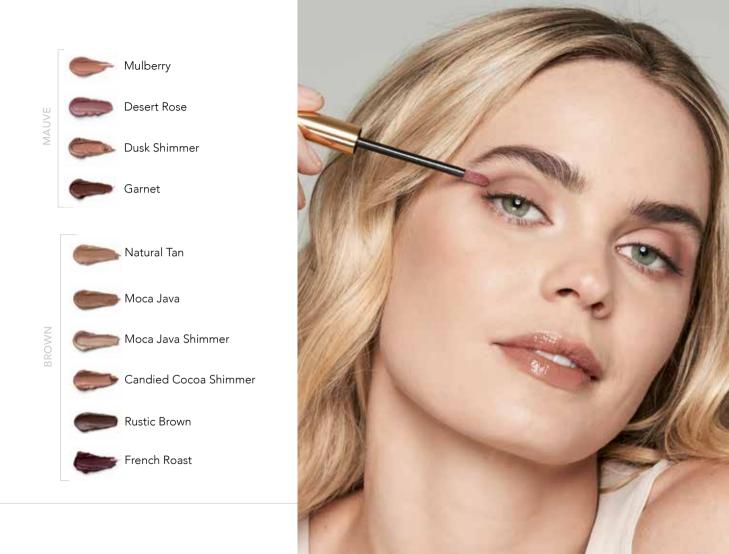

### Brow Building Cream

Get full, sculpted brows with this buildable, smudge-proof, fade-proof, waterproof formula that provides long-lasting wear and conditioning benefits, with immediately visible results.

Capixyl™: Helps to provide fuller, healthier-looking brows.

SenePlex+: Powerful proprietary complex that helps to reduce signs of aging while moisturizing.

Blonde Taupe

Soft Brown

Auburn

Medium Brown

Granite

Deep Brown

Black Brown