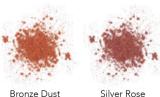

### **TRANSLUCENT** LOOSE POWDER

Get photo-ready in a pinch with this velvety, airy facial powder that absorbs excess oil and shine for a soft-focus finish. Can be worn on bare skin or used to highlight, contour, and set makeup. Available in matte and shimmering shades for a variety of applications.

#### MATTE

SHIMMER

Medium

Deep

in stock too: Natural

54 Fr

2.9 fl oz / 86 ml

White

Green

Light