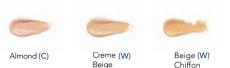

### COLOR CORRECTING TINTED MOISTURIZER

Enjoy sheer-to-medium coverage, color correction benefits, and skin protection in one easy step. Can be worn over moisturizer or under foundation, if more coverage is desired.

Light-Medium (N)

Medium (N)

DEEP

Medium-Deep (N)

Deep (N)

70 Fr 1 fl oz / 30 ml 64 Fr

1 fl oz / 30 ml

87 Fr