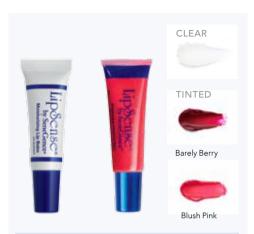

### CONDITIONING POLISH

Helps dry lips feel renewed. Formulated with natural exfoliators and SenePlex+ to accelerate the exfoliation process and reveal smooth, moisturized lips.

#### Bamboo & Ivory Seed Powder: Gentle, effective exfoliators.

Nangai Oil: Deeply hydrates and soothes skin with moisture-enhancing triglycerides.

Shea Butter: Softens and protects skin.

Smooth on this long-lasting, lightweight, nourishing balm to help bind hydration to lips. SenePlex+ provides anti-aging and restorative benefits.

30 Fr CLEAR | 34 Fr TINTED 0.25 fl oz / 7.3 ml

44 Fr

0.39 oz / 11 q