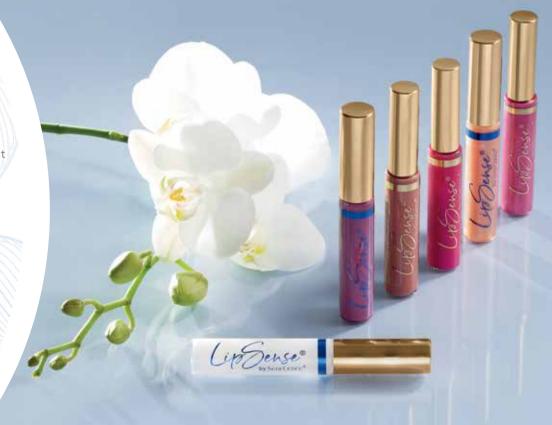

### Lip Sense

### LIP COLOR

As The Original Long-Lasting Lip Color, it is waterproof and does not kiss off, smear off, or budge off.